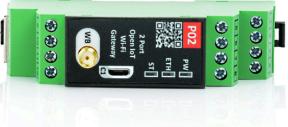

### PO2 Open IoT Gateway with Wi-Fi and Bluetooth

– Dual RS232/RS485 ports, supports Wi-Fi, Bluetooth, Ethernet, ESP32 processor, and a wide voltage supply range.