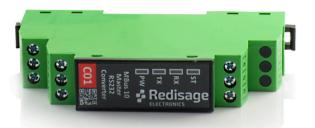

### M-Bus & Modbus Converters

• **M-Bus Converters** – Enable seamless communication between M-Bus devices and RS232/RS485 networks. E.g.:

#### CO1 M-Bus 10 RS232 Converter 💥

- Supports up to 10 M-Bus devices, 3000 VDC isolation.

 Modbus Converters –Ensure reliable Modbus RTU and TCP communication. E.g.: