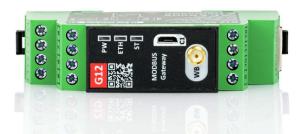

### G12 Gateway MODBUS TCP/RTU/ASCII Wi-Fi Ethernet 1xRS485

-Supports Modbus TCP, RTU, and ASCII with Wi-Fi, Ethernet, and RS485 interfaces, 2 kV isolation, and a wide operating temperature range.