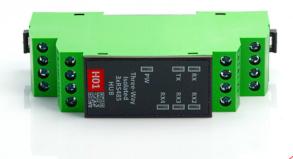

Hubs-Provide three-way isolation and smooth signal distribution. E.g.:

H01 RS485 Hub 💥

- Offers 1-to-3 signal distribution, 3 kV isolation, and automatic direction control.