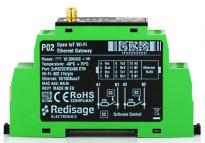

### PO2 Open IoT Gateway with Wi-Fi and Bluetooth

– Dual RS232/RS485 ports, supports Wi-Fi, Bluetooth, Ethernet, ESP32 processor, and a wide voltage supply range.