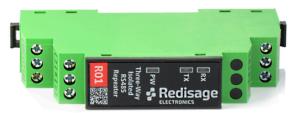

### Repeaters & Hubs

• Repeaters - Extend range and improve RS485 signal quality. E.g.:

R01 RS485 Repeater & Separator 💥

-Features three-way 3 kV isolation, automatic RS485 direction control, and ESD protection.